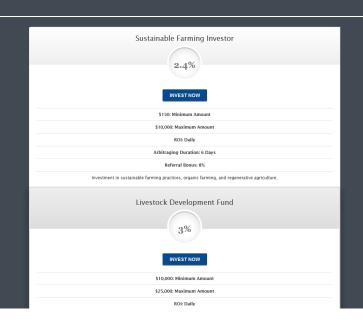

y, agricultural investments contribute to economic growth, mitigate poverty, and enhance resilience against climate change impacts.



# Renewable Energy

Investing in renewable energy is crucial because it facilitates the transition to sustainable and cleaner energy sources in the modern age.

With the increasing awareness of climate change and the need to reduce carbon emissions, investing in renewable energy infrastructure and technology enables societies to move towards a more environmentally friendly future. It allows for the development of innovative solutions to meet energy demands while minimizing environmental impact. Overall, investing in renewable energy is essential for creating a more sustainable and resilient energy system for future generations.

# **OUR INVESTMENT PLANS**